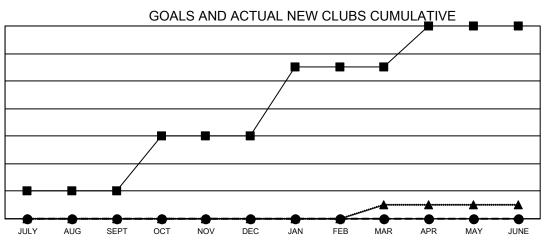

## LOCATION: IOWA

| Clubs                 |               |           |               | Members               |                       |                         |                                                    |  |
|-----------------------|---------------|-----------|---------------|-----------------------|-----------------------|-------------------------|----------------------------------------------------|--|
| RESULTS FOR 2020-2021 |               |           |               | RESULTS FOR 2020-2021 |                       |                         |                                                    |  |
| QUARTER               | NEW CLUB GOAL | NEW CLUBS | DROPPED CLUBS | QUARTER MEMB          | ER GROWTH NET<br>GOAL | MEMBER GROWTH<br>ACTUAL | DROPPED<br>MEMBERS ACTUAL<br>(including transfers) |  |
| JULY/AUG/SEPT         | 2             | 0         | 1             | JULY/AUG/SEPT         | 88                    | 123                     | 185                                                |  |
| OCT/NOV/DEC           | 4             | 0         | 0             | OCT/NOV/DEC           | 108                   | 85                      | 208                                                |  |
| JAN/FEB/MAR           | 5             | 0         | 2             | JAN/FEB/MAR           | 110                   | 44                      | 115                                                |  |
| APR/MAY/JUNE          | 3             | 0         | 0             | APR/MAY/JUNE          | 105                   | 0                       | 0                                                  |  |

CURRENT YEAR ACTUAL NEW CLUBS

- LAST YEAR ACTUAL NEW CLUBS

| DROPPED CLUBS: 3              |     | 93 CLUBS OF 307 ADDED 1 OR MORE              | GENDER DISTRIBUTION        |                |       |
|-------------------------------|-----|----------------------------------------------|----------------------------|----------------|-------|
|                               |     | NEW MEMBERS                                  | MALE                       | 5,398 (73.23%) |       |
| DROPPED MEMBERS               |     |                                              | FEMALE                     | 1,973 (26.77%) |       |
| DECEASED                      | 105 |                                              | TOTAL FAMILY UNIT MEMBERS  |                | 1,479 |
| CLUB CANCELLED 1<br>OTHER 402 |     | CLICK HERE FOR CUMULATIVE<br>MEMBERSHIP DATA | FAMILY MEMBERS PAYING HALF |                | 748   |
| TOTAL                         | 508 |                                              | DUES                       |                |       |