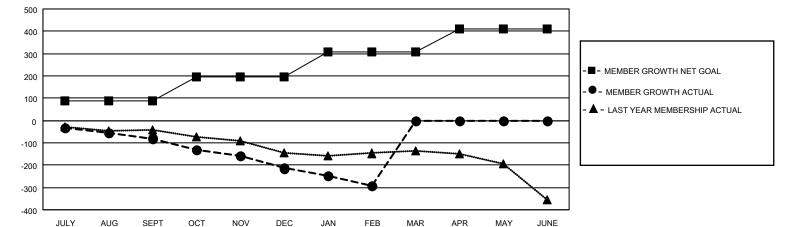

## LOCATION: IOWA

| Clubs                 |               |           |               | Members               |                       |                         |                                                    |  |
|-----------------------|---------------|-----------|---------------|-----------------------|-----------------------|-------------------------|----------------------------------------------------|--|
| RESULTS FOR 2020-2021 |               |           |               | RESULTS FOR 2020-2021 |                       |                         |                                                    |  |
| QUARTER               | NEW CLUB GOAL | NEW CLUBS | DROPPED CLUBS | QUARTER MEMB          | ER GROWTH NET<br>GOAL | MEMBER GROWTH<br>ACTUAL | DROPPED<br>MEMBERS ACTUAL<br>(including transfers) |  |
| JULY/AUG/SEPT         | 2             | 0         | 1             | JULY/AUG/SEPT         | 88                    | 123                     | 185                                                |  |
| OCT/NOV/DEC           | 4             | 0         | 0             | OCT/NOV/DEC           | 108                   | 85                      | 208                                                |  |
| JAN/FEB/MAR           | 5             | 0         | 2             | JAN/FEB/MAR           | 110                   | 44                      | 115                                                |  |
| APR/MAY/JUNE          | 3             | 0         | 0             | APR/MAY/JUNE          | 105                   | 0                       | 0                                                  |  |